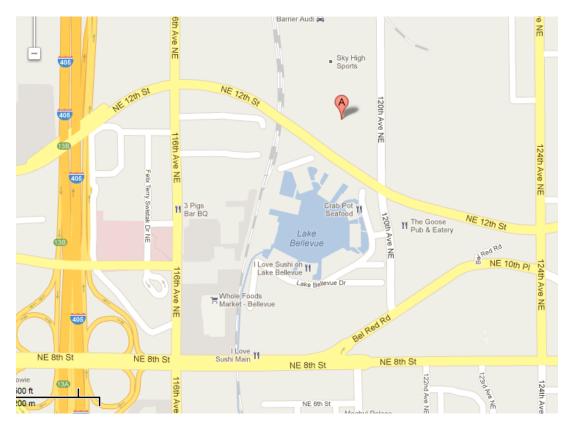

## Directions

## Abundant Spring Fertility Acupuncture

1215 120<sup>th</sup> Ave NE, Suite 206 Bellevue, WA 98005 425.732.3201

## From South on 405:

- Take exit 13B for NE 8<sup>th</sup> Street **East**
- Follow the signs for NE 8<sup>th</sup> Street **East** and merge onto NE 8<sup>th</sup> Street
- Travel .4 miles and turn a left onto Bel-Red road
- Take your next left onto 120<sup>th</sup> Ave NE
- Go through the stop light (NE 12<sup>th</sup> Street) and turn left into first parking lot

## From North on 405:

- Take exit 13B for NE 8<sup>th</sup> Street **East**
- Follow the signs for NE 8<sup>th</sup> Street **East** and merge onto NE 8<sup>th</sup> Street
- Travel .4 miles and turn a left onto Bel-Red road
- Take your next left onto 120<sup>th</sup> Ave NE
- Go through the stop light (NE 12<sup>th</sup> Street) and turn left into first parking lot